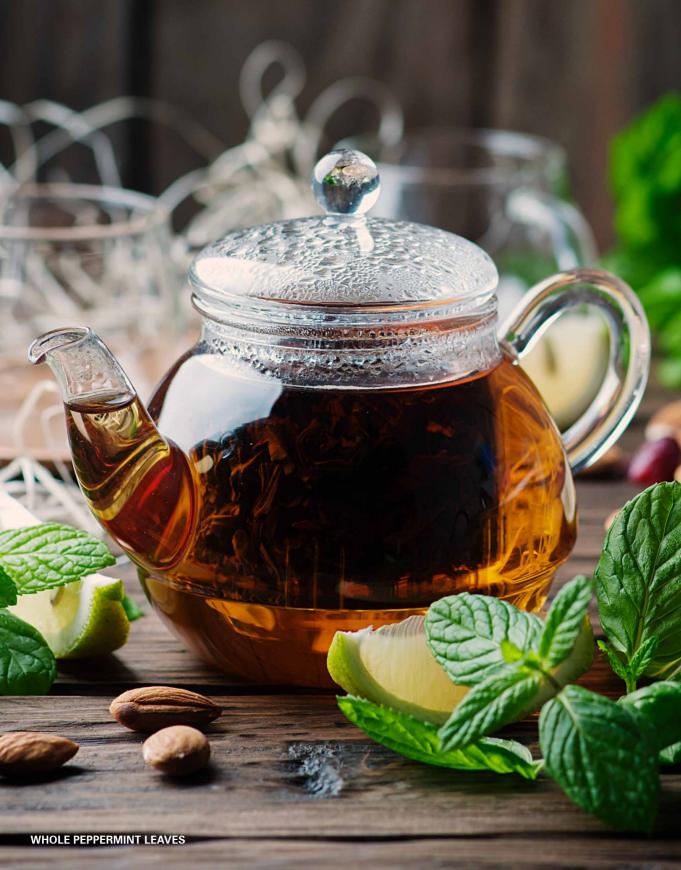

#### WHOLE PEPPERMINT LEAVES

Deep green, whole dried peppermint leaves offer an intensely refreshing infusion that exudes an engaging and cleansing menthol aroma, with an invigorating, cooling finish.