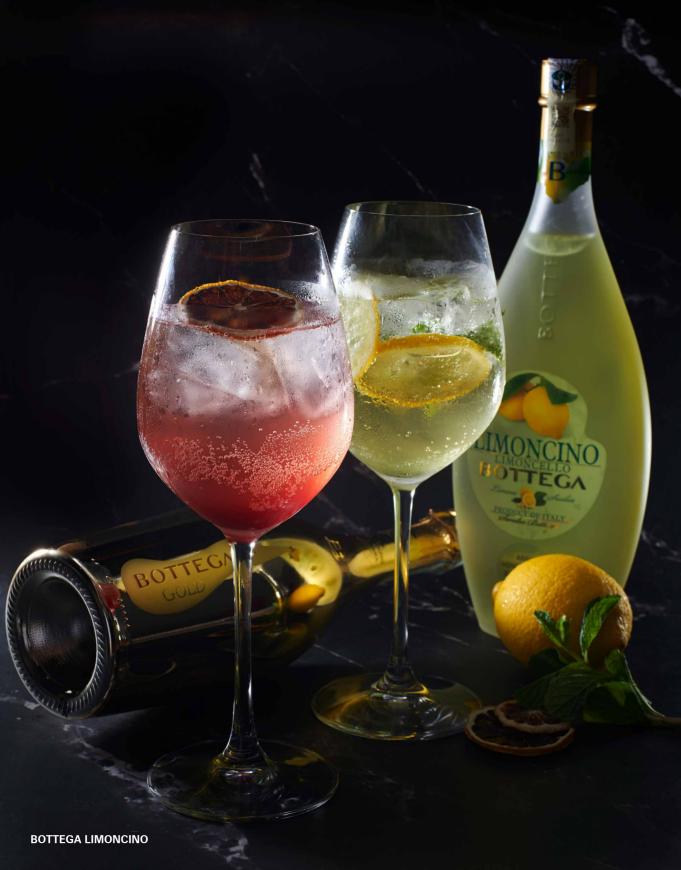

### **COCKTAILS**

| BOTTEGA ROSSI SPRITZ<br>Bottega Prosecco, raspberry liqueur     | 78 |
|-----------------------------------------------------------------|----|
| BOTTEGA LIMONCINO SPRITZ<br>Bottega Prosecco, Limoncino liqueur | 78 |
| NEGRONI<br>Bacur gin, Campari, sweet vermouth, orange bitters   | 58 |