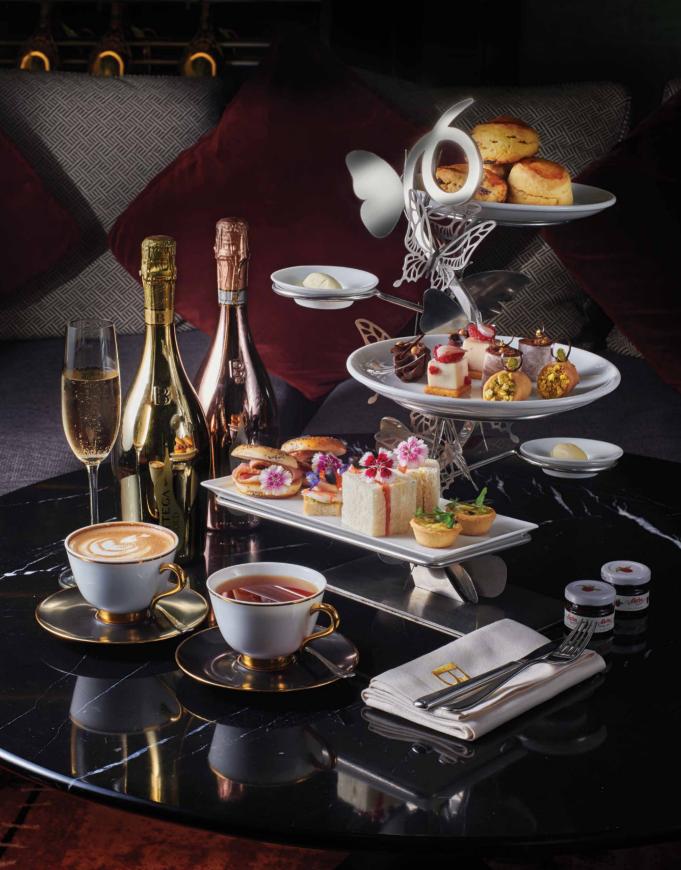

### **DOLCE VITA AFTERNOON TEA**

MONDAY – FRIDAY | 12PM – 5PM SATURDAY | 12PM – 2.30PM | 3PM – 5PM RM198+ PER SET FOR TWO PERSONS

SUNDAY | 3PM – 5PM AFTERNOON TEA BUFFET RM128+ PER PERSON

INCLUSIVE OF FINEST TEA AND FRESHLY BREWED COFFEE

#### **SWEET**

ALMOND TIRAMISU

RASPBERRY LYCHEE PANNA COTTA

CANNOLI

CARAMEL TOFFEE CHOC TART

PLAIN SCONE AND RAISIN SCONE

CLOTTED CREAM AND JAMS

#### **SAVOURY**

SMOKED SALMON & EGG MAYO SANDWICH
PRAWN, QUAIL EGG & AVOCADO SANDWICH
SMOKED DUCK BREAST ON BAGEL
MUSHROOM QUICHE

#### **TEA BY JING**

ENGLISH BREAKFAST, EARL GREY, JADE SWORD ORGANIC, ORGANIC WHOLE CHAMOMILE FLOWERS

#### **COFFEE BY ILLY**

CAPPUCCINO, CAFE LATTE, ESPRESSO, CAFFÈ AMERICANO, LONG BLACK, MACCHIATO