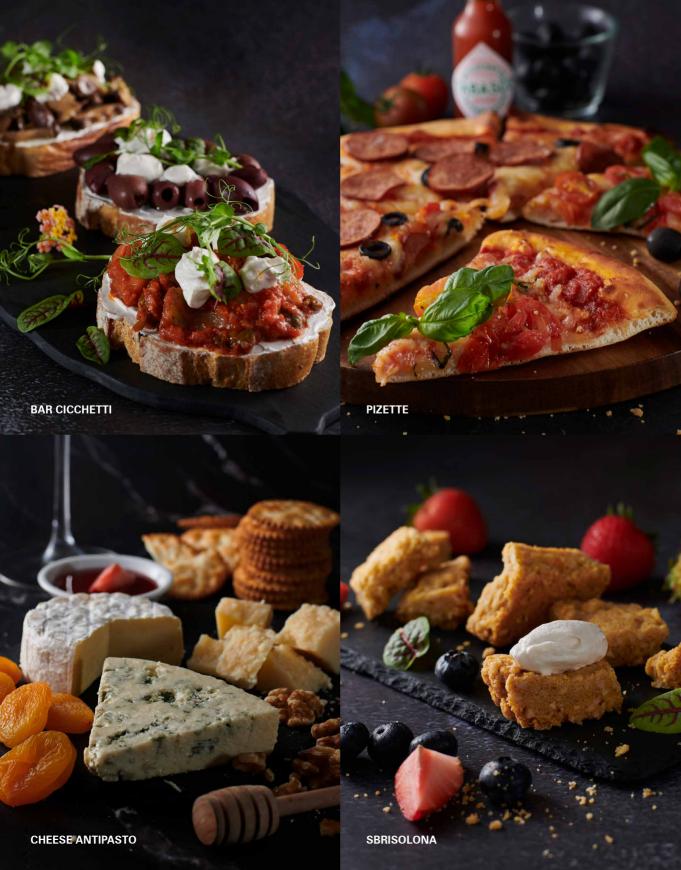

# **LIGHT BITES**

| BAR CICCHETTI                                                                                                                                  |    |
|------------------------------------------------------------------------------------------------------------------------------------------------|----|
| MARINATED KALAMATA OLIVES IN ORGANIC EXTRA VIRGIN OLIVE OIL, FRESH THYME FOCACCIA BREAD                                                        | 28 |
| SUN-DRIED TOMATOES, ORGANIC EXTRA VIRGIN OLIVE OIL, FOCACCIA BREAD                                                                             | 28 |
| MUSHROOM CONFIT, ORGANIC EXTRA VIRGIN OLIVE OIL, GARLIC, HERBS, FOCACCIA BREAD                                                                 | 28 |
| CAPONATA, OLIVES, EGGPLANT, TOMATO, FOCACCIA BREAD                                                                                             | 28 |
| Perfect pairing suggestion: Add RM58 for a glass of Bottega Gold                                                                               |    |
|                                                                                                                                                |    |
| CICCHETTI AD ANTIPASTI                                                                                                                         |    |
| FOCACCIA CHEESE MELT<br>Chicken loaf, cheese, tapioca chips                                                                                    | 28 |
| BOTTEGA CLUB SANDWICH<br>Grilled chicken, beef slices, fried egg, lettuce, tomatoes, tapioca chips                                             | 43 |
| CAESER SALAD Romaine lettuce, grilled chicken, anchovies, croutons, parmesan, caesar dressing                                                  | 38 |
| CHEESE ANTIPASTO PLATTER FOR ONE<br>Choice of parmigiano reggiano, camembert or blue cheese<br>Accompanied by crackers, walnuts, fruit compote | 48 |
| Perfect pairing suggestion: Add RM38 for a glass of Bottega Pinot Grigio or<br>Bottega Soave Classico                                          |    |
| PIZETTE 8'                                                                                                                                     |    |
| MARGHERITA Tomatoes, mozzarella cheese, basil, oregano                                                                                         | 23 |
| FUNGHI<br>Tomatoes, mozzarella cheese, forest mushroom                                                                                         | 28 |
| DIAVOLA<br>Tomato sauce, beef pepperoni, olives, mozzarella and chilli flakes                                                                  | 38 |
| Perfect pairing suggestion: Add RM38 for a glass of Bottega Pinot Grigio Rosé or<br>Toscana Domus Vitae Rosso                                  |    |
| SPECIALITY CAKES                                                                                                                               |    |
| SBRISOLONA<br>Almond crumble, vanilla cream, fruits                                                                                            | 28 |