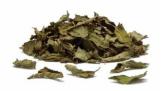

#### WHOLE PEPPERMINT LEAVES

Deep green, whole dried peppermint leaves offer an intensely refreshing infusion that exudes an engaging and cleansing menthol aroma, with an invigorating, cooling finish.