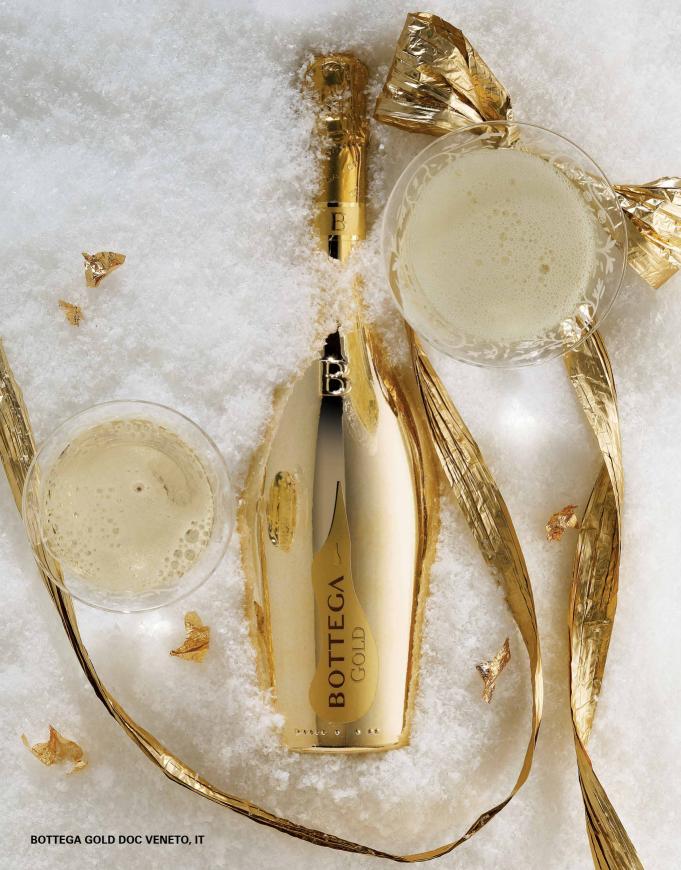

| SPARKLING                                                                                                                                                                                                                                                                                            | GLASS | BOTTLE |
|------------------------------------------------------------------------------------------------------------------------------------------------------------------------------------------------------------------------------------------------------------------------------------------------------|-------|--------|
| BOTTEGA GOLD DOC VENETO, IT<br>Refined with fruity and floral notes, with sage and spice in the finish.<br>Soft, harmonious, and elegant, with a light body with lively yet<br>balanced acidity.                                                                                                     | 93    | 438    |
| BOTTEGA ROSÉ GOLD, PINOT NERO SPUMANTE Intense, elegant, complex, characterised by floral and fruity notes, mainly mixed berries, currants, and wild strawberries. Tastes fresh, delicate, soft, structured, with balanced acidity and a pleasant and persistent aftertaste.                         | 98    | 438    |
| ROSÉ                                                                                                                                                                                                                                                                                                 |       |        |
| BOTTEGA PINOT GRIGIO ROSÉ VENEZIE Fresh and elegant, with pleasant fruity notes of peach and apricot, a delicate hint of citrus and aromas of peach blossom in the finish. Dry, well-structured, pleasantly persistent, with balanced acidity and a delicate mineral note in the finish.             | 58    | 253    |
| WHITE                                                                                                                                                                                                                                                                                                |       |        |
| BOTTEGA SOAVE CLASSICO DOC Delicate fruity notes, particularly apple and citrus fruit, with interesting hints of white flowers and sage. Harmonious, sapid, mineral, very elegant and pleasant. Characterised by acidity and by a note of almond which are typical of this vine.                     | 58    | 248    |
| BOTTEGA PINOT GRIGIO DELLE VENEZIE IGT Elegant and refined, with delicate floral notes of elderflower and acacia and fruity aromas of pear and peach. Pleasant note of almond in the finish. Dry, fresh, harmonious. Acidity perfectly balanced with the good structure and smoothness of this vine. | 58    | 228    |