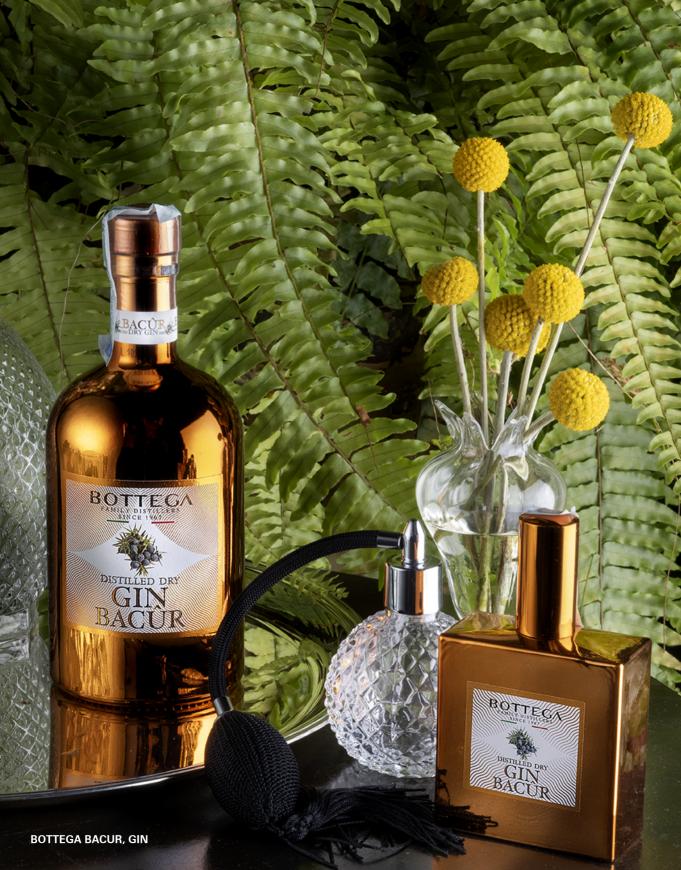

# **ALCOHOLIC BEVERAGES**

| COCKTAILS                                                            | GLASS | BOTTLE |
|----------------------------------------------------------------------|-------|--------|
| CLASSIC MARTINI<br>Gin or vodka                                      | 53    |        |
| ESPRESSO MARTINI<br>Ketel One, coffee liqueur, espresso              | 53    |        |
| WHISKEY SOUR<br>Bourbon, angostura bitters, lime juice, egg white    | 53    |        |
| OLD FASHIONED<br>Bourbon, orange bitters                             | 53    |        |
| CUCUMBER MARTINI<br>Bacur gin, cucumber, lychee, mint leaves         | 53    |        |
| MOSCOW MULE<br>Ketel One, ginger beer, lime juice, angostura bitters | 53    |        |
| MAI TAI<br>Bacardi white rum, Grand Marnier , lime juice             | 53    |        |
| MOJITO<br>Bacardi rum, mint leaves, brown sugar, lime                | 53    |        |
| BOTTLED BEERS                                                        |       |        |
| CARLSBERG                                                            |       | 33     |
| GUINNESS STOUT                                                       |       | 33     |
| TIGER                                                                |       | 33     |
| KRONENBOURG 1664 BLANC                                               |       | 33     |
| PERONI                                                               |       | 38     |
| HEINEKEN                                                             |       | 38     |
| CORONA EXTRA                                                         |       | 43     |
| DRAUGHT BEERS                                                        |       |        |
| SUNTORY PREMIUM MALT                                                 | 33    |        |
| GIN                                                                  |       |        |
| BOTTEGA BACUR                                                        | 55    | 498    |
| BOTANIST ISLY DRY                                                    | 65    | 768    |
| HENDRICK'S                                                           | 63    | 748    |
| MONKEY 47                                                            | 75    | 768    |