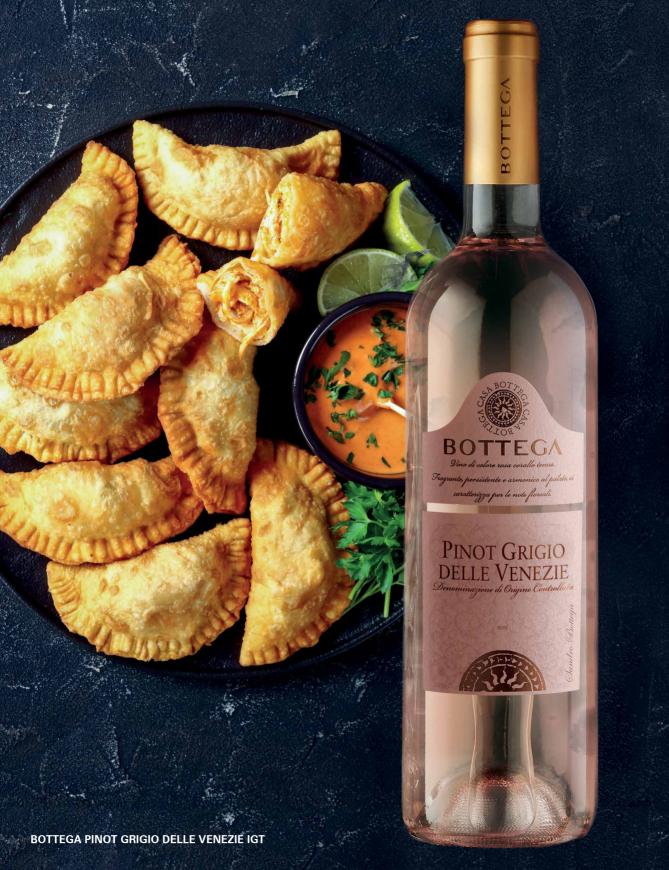

| SPARKLING                                                                                                                                                                                                                                                                                            | GLASS | BOTTLE |
|------------------------------------------------------------------------------------------------------------------------------------------------------------------------------------------------------------------------------------------------------------------------------------------------------|-------|--------|
| BOTTEGA GOLD DOC VENETO, IT<br>Refined with fruity and floral notes, with sage and spice in the finish.<br>Soft, harmonious, and elegant, with a light body with lively yet<br>balanced acidity.                                                                                                     | 93    | 438    |
| BOTTEGA ROSÉ GOLD, PINOT NERO SPUMANTE Intense, elegant, complex, characterised by floral and fruity notes, mainly mixed berries, currants, and wild strawberries. Tastes fresh, delicate, soft, structured, with balanced acidity and a pleasant and persistent aftertaste.                         | 98    | 438    |
| ROSÉ                                                                                                                                                                                                                                                                                                 |       |        |
| BOTTEGA PINOT GRIGIO ROSÉ VENEZIE Fresh and elegant, with pleasant fruity notes of peach and apricot, a delicate hint of citrus and aromas of peach blossom in the finish. Dry, well-structured, pleasantly persistent, with balanced acidity and a delicate mineral note in the finish.             | 58    | 253    |
| WHITE                                                                                                                                                                                                                                                                                                |       |        |
| BOTTEGA SOAVE CLASSICO DOC Delicate fruity notes, particularly apple and citrus fruit, with interesting hints of white flowers and sage. Harmonious, sapid, mineral, very elegant and pleasant. Characterised by acidity and by a note of almond which are typical of this vine.                     | 58    | 248    |
| BOTTEGA PINOT GRIGIO DELLE VENEZIE IGT Elegant and refined, with delicate floral notes of elderflower and acacia and fruity aromas of pear and peach. Pleasant note of almond in the finish. Dry, fresh, harmonious. Acidity perfectly balanced with the good structure and smoothness of this vine. | 58    | 228    |