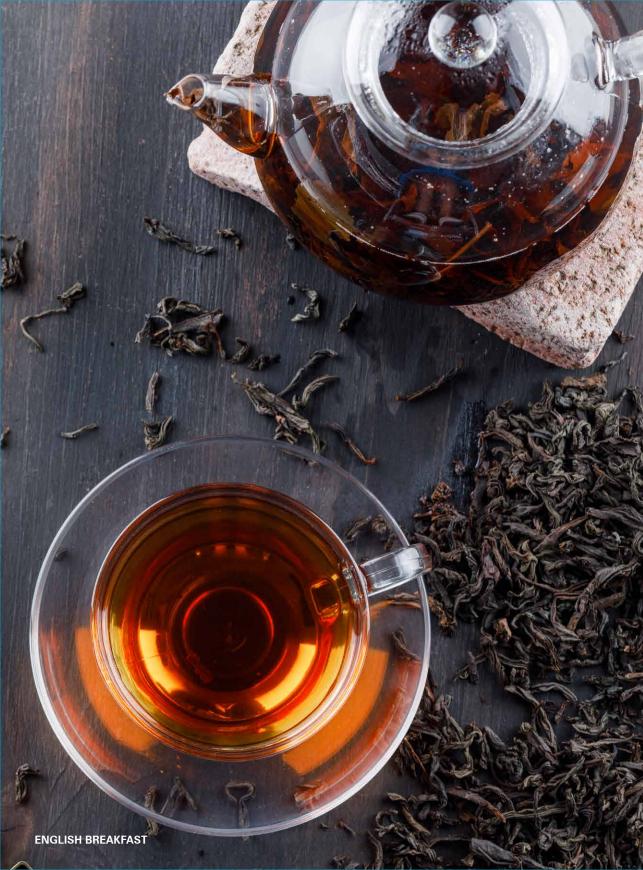

#### **ENGLISH BREAKFAST**

A full-bodied Ceylon tea with a tangy richness and bold, sparkling flavour with rich undertones and hints of malty, bitter, and mildly sweet notes. A flavorful blend that wakes up the senses, making it perfect at teatime. Robust enough to stand up to milk and sugar, or perfectly rounded off with a lemon slice.