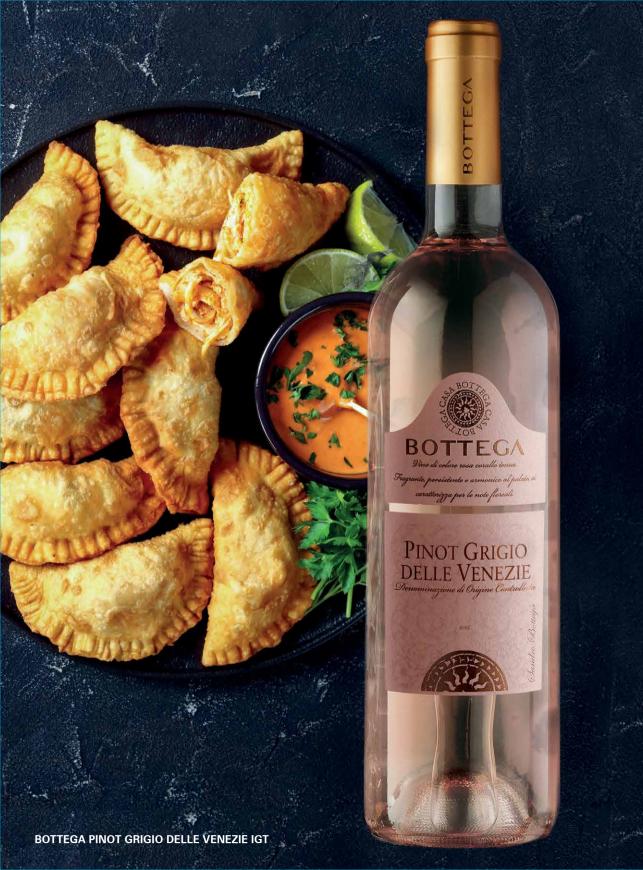

| SPARKLING                                                                                                                                                                                                                                                                                        | GLASS   | BOTTLE |
|--------------------------------------------------------------------------------------------------------------------------------------------------------------------------------------------------------------------------------------------------------------------------------------------------|---------|--------|
| BOTTEGA GOLD DOC VENETO, IT<br>Refined with fruity and floral notes, with sage and spice in the finish.<br>Soft, harmonious, and elegant, with a light body with lively yet<br>balanced acidity.                                                                                                 | 93      | 438    |
| BOTTEGA ROSÉ GOLD, PINOT NERO SPUMANTE Intense, elegant, complex, characterised by floral and fruity notes, mainly mixed berries, currants, and wild strawberries. Tastes fresh, delicate, soft, structured, with balanced acidity and a pleasant and persistent aftertaste.                     | 98      | 438    |
| ROSÉ                                                                                                                                                                                                                                                                                             |         |        |
| BOTTEGA PINOT GRIGIO ROSÉ VENEZIE Fresh and elegant, with pleasant fruity notes of peach and apricot, and a delicate hint of citrus and aromas of peach blossom in the finish. Dry, well-structured, pleasantly persistent, with balanced acidity and a delicate mineral note in the finish.     | 58      | 253    |
| WHITE                                                                                                                                                                                                                                                                                            |         |        |
| BOTTEGA SOAVE CLASSICO DOC Delicate fruity notes, particularly apple and citrus fruit, with interesting hints of white flowers and sage. Harmonious, sapid, mineral, very elegan and pleasant. Characterised by acidity and by a note of almond which are typical of this vine.                  | 58<br>t | 248    |
| BOTTEGA PINOT GRIGIO DELLE VENEZIE IGT Elegant and refined, with delicate floral notes of elderflower and acacia and fruity aromas of pear and peach. Pleasant note of almond in the finis Dry, fresh, and harmonious. Acidity perfectly balanced with the good struand smoothness of this vine. |         | 228    |