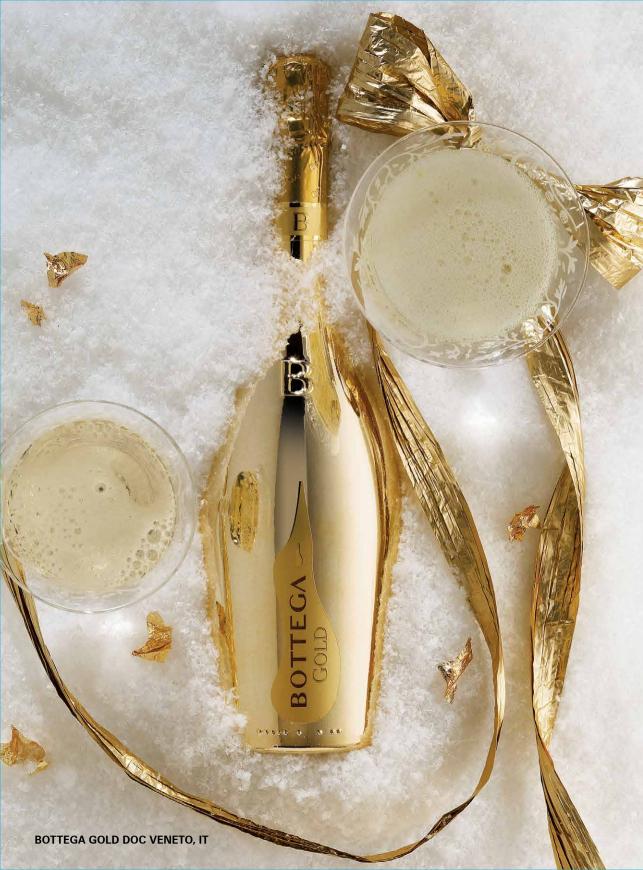

| SPARKLING                                                                                                                                                                                                                                                                                        | GLASS   | BOTTLE |
|--------------------------------------------------------------------------------------------------------------------------------------------------------------------------------------------------------------------------------------------------------------------------------------------------|---------|--------|
| BOTTEGA GOLD DOC VENETO, IT<br>Refined with fruity and floral notes, with sage and spice in the finish.<br>Soft, harmonious, and elegant, with a light body with lively yet<br>balanced acidity.                                                                                                 | 93      | 438    |
| BOTTEGA ROSÉ GOLD, PINOT NERO SPUMANTE Intense, elegant, complex, characterised by floral and fruity notes, mainly mixed berries, currants, and wild strawberries. Tastes fresh, delicate, soft, structured, with balanced acidity and a pleasant and persistent aftertaste.                     | 98      | 438    |
| ROSÉ                                                                                                                                                                                                                                                                                             |         |        |
| BOTTEGA PINOT GRIGIO ROSÉ VENEZIE Fresh and elegant, with pleasant fruity notes of peach and apricot, and a delicate hint of citrus and aromas of peach blossom in the finish. Dry, well-structured, pleasantly persistent, with balanced acidity and a delicate mineral note in the finish.     | 58      | 253    |
| WHITE                                                                                                                                                                                                                                                                                            |         |        |
| BOTTEGA SOAVE CLASSICO DOC Delicate fruity notes, particularly apple and citrus fruit, with interesting hints of white flowers and sage. Harmonious, sapid, mineral, very elegan and pleasant. Characterised by acidity and by a note of almond which are typical of this vine.                  | 58<br>t | 248    |
| BOTTEGA PINOT GRIGIO DELLE VENEZIE IGT Elegant and refined, with delicate floral notes of elderflower and acacia and fruity aromas of pear and peach. Pleasant note of almond in the finis Dry, fresh, and harmonious. Acidity perfectly balanced with the good struand smoothness of this vine. |         | 228    |