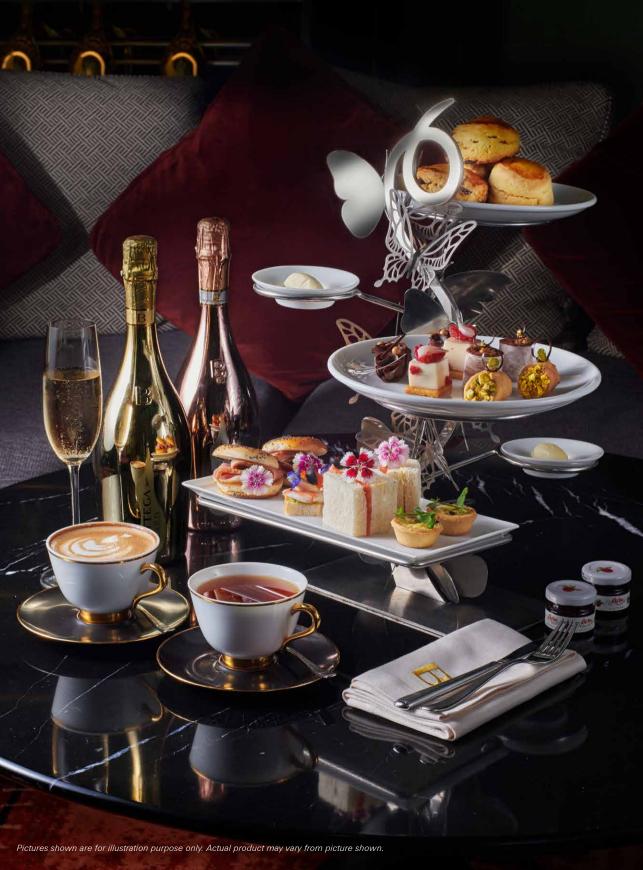

### **DOLCE VITA AFTERNOON TEA**

MONDAY – FRIDAY | 12PM – 5PM SATURDAY – SUNDAY | 12PM – 2.30PM | 3PM – 5PM RM198+ PER SET FOR TWO PERSONS

INCLUSIVE OF FINEST TEA AND FRESHLY BREWED COFFEE

#### **SANDWICHES**

SMOKED DUCK ON CIABATTA

GRILLED PRAWN AND QUAILS' EGG ON AVOCADO

GRILLED VEGETABLE SANDWICH

SMOKED SALMON BAGEL

#### **MAINS**

CHICKEN PIE

RAISIN SCONE | BUTTER SCONE

JAM | BUTTER

#### **SWEETS**

RED VELVET RASPBERRY
Raspberry, chocolate and layered cream cheese

HAZELNUT ROYALTINE CAKE Hazelnut, chocolate milk hazelnut Valrhona gianduja 35%

BANOFFEE SHOOTER
Bananas, almonds and chocolate

MANGO PANNA COTTA

Mango and vanilla infused cream

LEMON YUZU Lemon and yuzu infused cream

#### **HOT BEVERAGES**

COFFEE Brewed coffee, cappucino, café latte

TEA English Breakfast, Earl Grey, green tea, chamomile