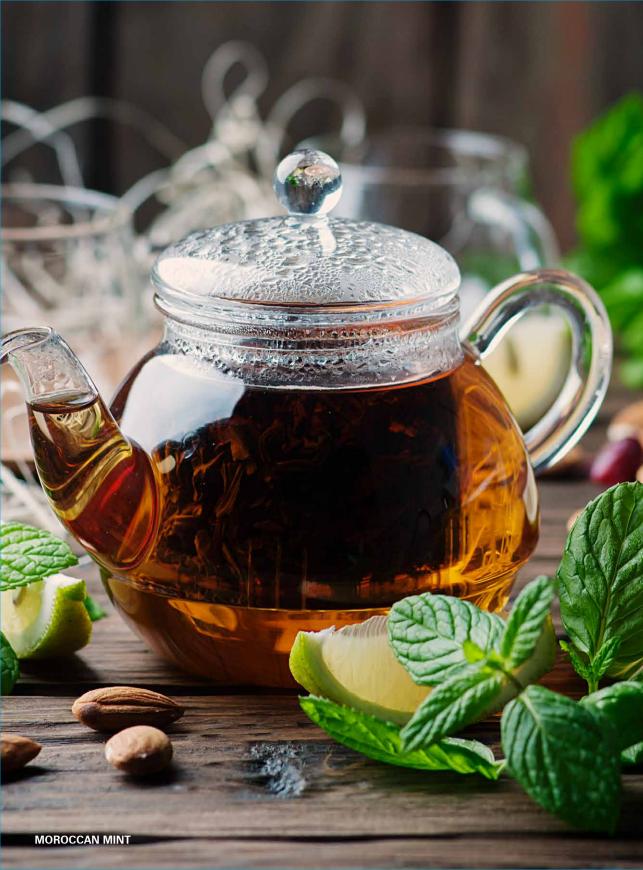

#### MOROCCAN MINT

Ronnefeldt's renowned gunpowder pellets comprise of loose leaf green tea mixed with fresh mint which is tightly rolled into tiny pellets.

The fresh, tannic green tea blends with sprightly mint for a refreshing cup of tea which can be drunk with or without sugar.