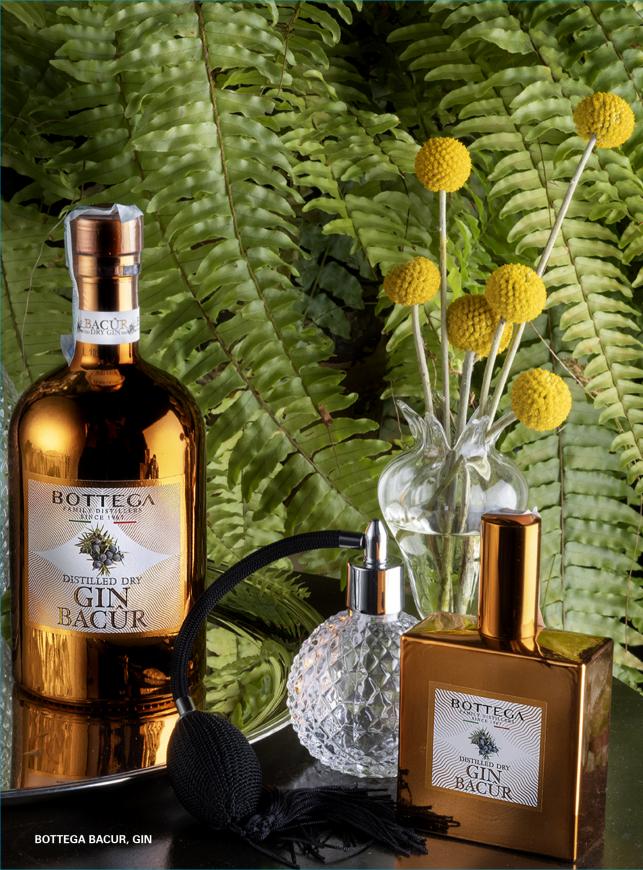

# **ALCOHOLIC BEVERAGES**

| COCKTAILS                                                            | GLASS | BOTTLE |
|----------------------------------------------------------------------|-------|--------|
| CLASSIC MARTINI<br>Gin or vodka                                      | 53    |        |
| ESPRESSO MARTINI<br>Ketel One, coffee liqueur, espresso              | 53    |        |
| WHISKEY SOUR<br>Bourbon, angostura bitters, lime juice, egg white    | 53    |        |
| OLD FASHIONED<br>Bourbon, orange bitters                             | 53    |        |
| CUCUMBER MARTINI<br>Bacur gin, cucumber, lychee, mint leaves         | 53    |        |
| MOSCOW MULE<br>Ketel One, ginger beer, lime juice, angostura bitters | 53    |        |
| MAI TAI<br>Bacardi white rum, Grand Marnier , lime juice             | 53    |        |
| MOJITO<br>Bacardi rum, mint leaves, brown sugar, lime                | 53    |        |
| BOTTLED BEERS                                                        |       |        |
| CARLSBERG                                                            |       | 33     |
| GUINNESS STOUT                                                       |       | 33     |
| TIGER                                                                |       | 33     |
| KRONENBOURG 1664 BLANC                                               |       | 33     |
| PERONI                                                               |       | 38     |
| HEINEKEN                                                             |       | 38     |
| CORONA EXTRA                                                         |       | 43     |
| DRAUGHT BEERS                                                        |       |        |
| SUNTORY PREMIUM MALT                                                 | 33    |        |
| GIN                                                                  |       |        |
| BOTTEGA BACUR                                                        | 55    | 498    |
| BOTANIST ISLY DRY                                                    | 65    | 768    |
| HENDRICK'S                                                           | 63    | 748    |
| MONKEY 47                                                            | 75    | 768    |