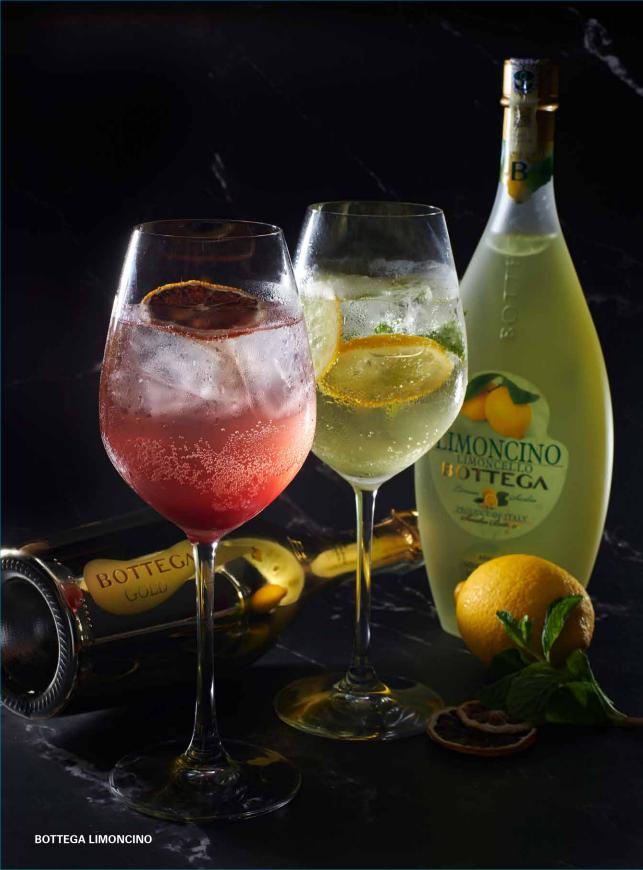

### **COCKTAILS**

| BOTTEGA ROSSI SPRITZ<br>Bottega Prosecco, raspberry liqueur     | 78 |
|-----------------------------------------------------------------|----|
| BOTTEGA LIMONCINO SPRITZ<br>Bottega Prosecco, Limoncino liqueur | 78 |
| NEGRONI<br>Bacur gin, Campari, sweet vermouth, orange bitters   | 58 |

## **ALCOHOLIC BEVERAGES**

| VODKA                             | GLASS | BOTTLE |
|-----------------------------------|-------|--------|
| KETEL ONE                         | 38    | 548    |
| GREY GOOSE                        | 48    | 688    |
| RUM                               |       |        |
| BACARDI RUM ANOS 8                | 38    | 568    |
| BACARDI CARTA BLANCA              | 33    | 488    |
| BLENDED WHISKY                    |       |        |
| CHIVAS REGAL 12 YEARS             | 48    |        |
| CHIVAS REGAL 18 YEARS             | 75    | 1,298  |
| ROYAL SALUTE 21 YEARS             | 118   | 1,688  |
| JOHNNIE WALKER BLUE LABEL         | 138   | 2,088  |
| SINGLE MALT                       |       |        |
| TALISKER 10 YEARS                 | 58    | 798    |
| GLENFIDDICH 15 YEARS              | 68    |        |
| GLENMORANGIE THE ORIGINAL         | 63    | 828    |
| THE MACALLAN DOUBLE CASK 12 YEARS | 73    | 1,058  |
| THE MACALLAN DOUBLE CASK 18 YEARS | 258   | 3,288  |
| LAPHROIAG 10 YEARS                | 73    | 988    |
| KAVALAN CLASSIC, TAIWAN           | 73    | 1,028  |
| COGNAC                            |       |        |
| HENNESSY VSOP                     | 58    | 848    |
| REMY MARTIN VSOP                  | 65    | 978    |
| MARTELL VSOP                      | 63    | 928    |
| MARTELL CORDON BLEU               | 138   | 1,988  |
| LIQUEUR                           |       |        |
| BOTTEGA LIMONCELLO                | 38    |        |
| PERNOD                            | 38    |        |
| DOM BENEDICTINE                   | 38    |        |
| CAMPARI                           | 38    |        |