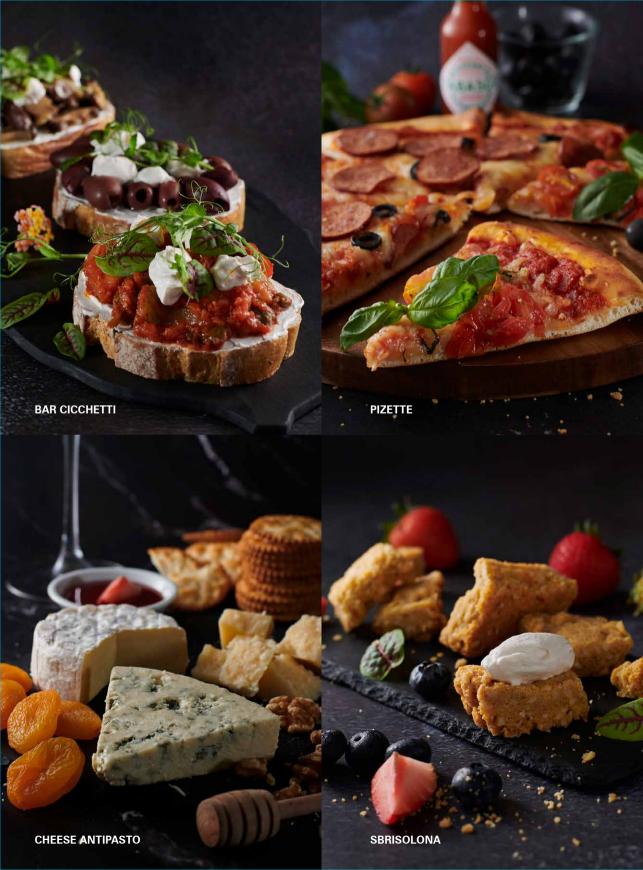

| MARINATED KALAMATA OLIVES IN ORGANIC EXTRA VIRGIN OLIVE OIL,<br>FRESH THYME FOCACCIA BREAD                                                     | 28 |
|------------------------------------------------------------------------------------------------------------------------------------------------|----|
| SUN-DRIED TOMATOES, ORGANIC EXTRA VIRGIN OLIVE OIL, FOCACCIA BREAD                                                                             | 28 |
| MUSHROOM CONFIT, ORGANIC EXTRA VIRGIN OLIVE OIL, GARLIC, HERBS,<br>FOCACCIA BREAD                                                              | 28 |
| CAPONATA, OLIVES, EGGPLANT, TOMATO, FOCACCIA BREAD                                                                                             | 28 |
| Perfect pairing suggestion: Add RM58 for a glass of Bottega Gold                                                                               |    |
| CICCHETTI AD ANTIPASTI                                                                                                                         |    |
| FOCACCIA CHEESE MELT<br>Chicken loaf, cheese, tapioca chips                                                                                    | 28 |
| BOTTEGA CLUB SANDWICH<br>Grilled chicken, beef slices, fried egg, lettuce, tomatoes, tapioca chips                                             | 43 |
| CAESER SALAD<br>Romaine lettuce, grilled chicken, anchovies, croutons, parmesan, caesar dressing                                               | 38 |
| CHEESE ANTIPASTO PLATTER FOR ONE<br>Choice of parmigiano reggiano, camembert or blue cheese<br>Accompanied by crackers, walnuts, fruit compote | 48 |
| Perfect pairing suggestion: Add RM38 for a glass of Bottega Pinot Grigio or<br>Bottega Soave Classico                                          |    |
| PIZETTE 8'                                                                                                                                     |    |
| MARGHERITA<br>Tomatoes, mozzarella cheese, basil, oregano                                                                                      | 23 |
| FUNGHI<br>Tomatoes, mozzarella cheese, forest mushroom                                                                                         | 28 |
| DIAVOLA<br>Tomato sauce, beef pepperoni, olives, mozzarella and chilli flakes                                                                  | 38 |
| Perfect pairing suggestion: Add RM38 for a glass of Bottega Pinot Grigio Rosé or<br>Toscana Domus Vitae Rosso                                  |    |
| SPECIALITY CAKES                                                                                                                               |    |
| SBRISOLONA<br>Almond crumble, vanilla cream, fruits                                                                                            | 28 |