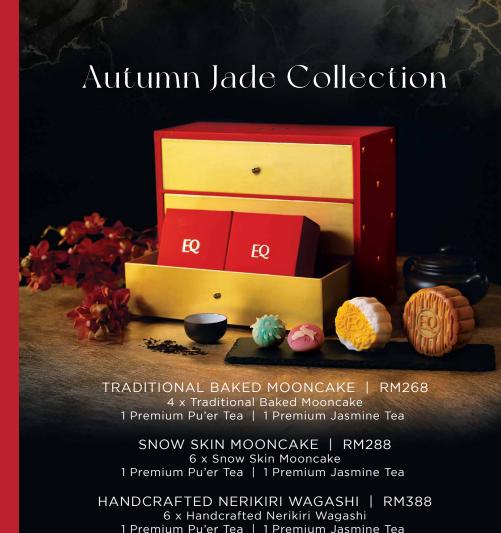

明月珍宝 Celestial Treasures 2022

15 JULY - 12 SEPTEMBER 2022

TRADITIONAL BAKED MOONCAKE | RM198 4 x Traditional Baked Mooncake

> SNOW SKIN MOONCAKE | RM238 6 x Snow Skin Mooncake

HANDCRAFTED NERIKIRI WAGASHI | RM338 6 x Handcrafted Nerikiri Wagashi