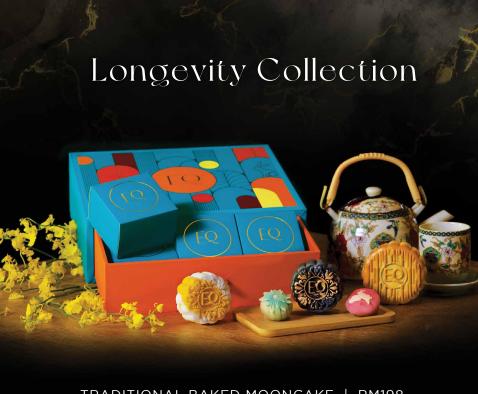

明月珍宝 Celestial Treasures 2022

15 JULY - 12 SEPTEMBER 2022

TRADITIONAL BAKED MOONCAKE | RM198 4 x Traditional Baked Mooncake

> SNOW SKIN MOONCAKE | RM238 6 x Snow Skin Mooncake

HANDCRAFTED NERIKIRI WAGASHI | RM338 6 x Handcrafted Nerikiri Wagashi

# 经典月饼 TRADITIONAL BAKED

**CHOOSE 4 FLAVOURS** 

招牌单黄夜明轩 EQ Signature Pearl of Harmony

低糖白莲蓉单黄 Low Sugar White Lotus Single Yolk

广式传统五仁 Traditional Cantonese Mixed Nuts

> 香叶莲蓉 Pandan Lotus

> > 提拉米苏 Tiramisu

红豆沙 Red Bean

# 冰皮月饼 SNOW SKIN MOONCAKE

金炭猫山王榴莲 Golden Charcoal Musang King Durian

> 柚子翡翠班兰 Emerald Yuzu Pandan

薄荷夏果巧克力 Mint Chocolate, Hawaiian Nut

话梅白莲开心果 White Lotus Seed Paste, Pistachio, Sour Plum

绿茶陈皮红豆 Red Bean Paste, Green Tea, Tangerine Peel

# HANDCRAFTED NERIKIRI WAGASHI

NEEDLE FLOWER & RABBIT 橘香紅豆 Citrus Adzuki

BUTTERFLY & WINDMILL 抹茶开心果 Matcha Pistachio

LANTERN & RABBIT 柚子百香果 Yuzu Passion Fruit

Prior order required and limited order slots