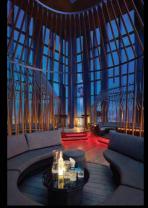

#### VIP DECK

Sitting on the upper deck, it is the absolute venue for a party in private. Be spellbound by the city lights from way up here.

## BLUE

The top bespoke outdoor rooftop bar at Sky51 offers tantalising snacks and handcrafted cocktails prepared by a team of seasoned mixologists. The picture-perfect skybar provides a view spanning from the KL Tower to the Petronas Twin Towers. Hold private events and celebrations at the VIP Deck, Level 52 and have a front-row seat of Kuala Lumpur's skyline.