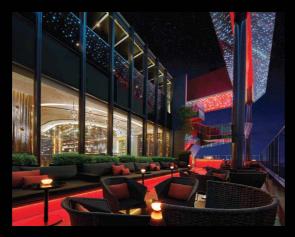

#### SKY DECK

The deck provides unbeatable panoramic views of the city, spanning from the KL Tower to the Petronas Twin Towers. Catch the mesmerising sunset over uniquely curated drinks and snacks.

## BLUE

The top bespoke outdoor rooftop bar at Sky51 offers tantalising snacks and handcrafted cocktails prepared by a team of seasoned mixologists. The picture-perfect skybar provides a view spanning from the KL Tower to the Petronas Twin Towers. Hold private events and celebrations at the VIP Deck, Level 52 and have a front-row seat of Kuala Lumpur's skyline.