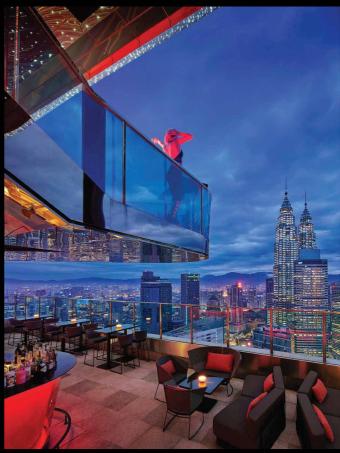

### SKY51

The eye-popping Sky51 is an entire floor dedicated to fine dining, fine wines, creative cocktails, and unrivalled views. Featured here: Sabayon, specialising in gourmet Continental cuisine, and Blue, an open-air rooftop lounge. The perfect space for a memorable experience.

#### SKY DECK

The deck provides unbeatable panoramic views of the city, spanning from the KL Tower to the Petronas Twin Towers. Catch the mesmerising sunset over uniquely curated drinks and snacks.

## BLUE

The top bespoke outdoor rooftop bar at Sky51 offers tantalising snacks and handcrafted cocktails prepared by a team of seasoned mixologists. The picture-perfect skybar provides a view spanning from the KL Tower to the Petronas Twin Towers. Hold private events and celebrations at the VIP Deck, Level 52 and have a front-row seat of Kuala Lumpur's skyline.