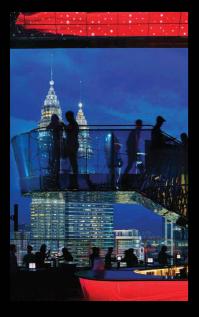

#### VIP DECK

Sitting on the upper deck, it is the absolute venue for a party in private. Be spellbound by the city lights from way up here.

## BLUE

The top bespoke outdoor rooftop bar at Sky51 offers tantalising snacks and handcrafted cocktails prepared by a team of seasoned mixologists. The picture-perfect skybar provides a view spanning from the KL Tower to the Petronas Twin Towers. Hold private events and celebrations at the VIP Deck, Level 52 and have a front-row seat of Kuala Lumpur's skyline.