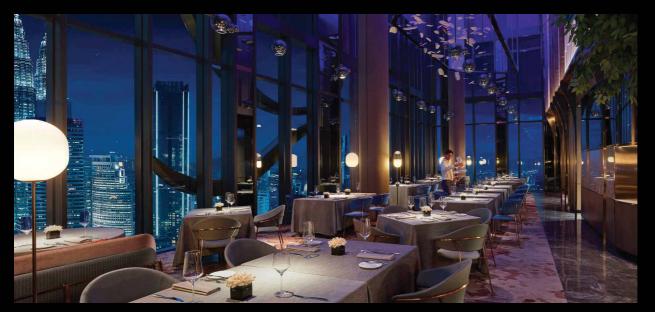

## Sakayon

Contemporary fine-dining reaches a whole new level – literally and lavishly. Elegant and dreamy high ceilings accented by copper and bronze tones are embodied by the stunning views of the Petronas Twin Towers and changing hues of the KL cityscape.

#### CONTEMPORARY FINE DINING

The cuisine at Sabayon is the perfect combination of classic and contemporary. The carefully created prix fixe menu starts with the almost whimsical amuse-bouche and will reach a crescendo of flavours for the main course. Finally, the culinary journey ends with a decadent dessert.