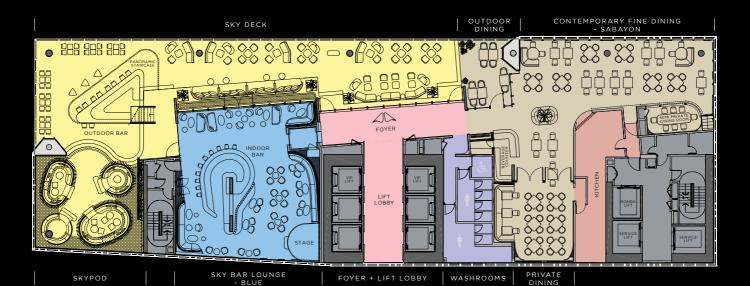

#### LAYOUT AND SEATING CAPACITY

| ■ SABAYON Dining Room Private Room | 58<br>24 - 30 | ■ BLUE<br>Indoor Bar | 50 - 55 |
|------------------------------------|---------------|----------------------|---------|
| Filvate Room                       | 24 - 30       | - CIVY DECIV         |         |
|                                    |               | SKY DECK             |         |
| ■ VIP DECK                         |               | Outdoor Terrace      | 50 - 55 |
| Level 52                           | 40            | SkyPod               | 35 - 40 |
|                                    |               | Outdoor Bar          | 40 - 50 |