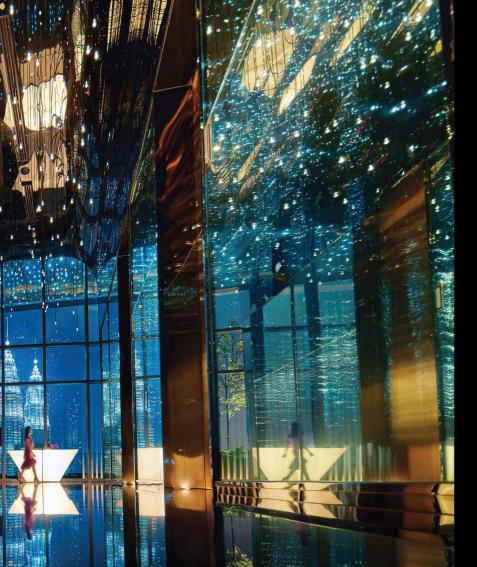

## Sakayon

Contemporary fine-dining reaches a whole new level – literally and lavishly. Elegant and dreamy high ceilings accented by copper and bronze tones are embodied by the stunning views of the Petronas Twin Towers and changing hues of the KL cityscape.

#### CONTEMPORARY FINE DINING

The cuisine at Sabayon is the perfect combination of classic and contemporary. The carefully created prix fixe menu starts with the almost whimsical amuse-bouche and will reach a crescendo of flavours for the main course. Finally, the culinary journey ends with a decadent dessert.