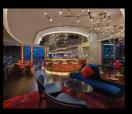

#### **BAR LOUNGE**

The ambience of the lounge is trendy, inviting and just the place to unwind. The mood goes from mellow to upbeat during the weekends with live performances.

## BLUE

The top bespoke outdoor rooftop bar at Sky51 offers tantalising snacks and handcrafted cocktails prepared by a team of seasoned mixologists. The picture-perfect skybar provides a view spanning from the KL Tower to the Petronas Twin Towers. Hold private events and celebrations at the VIP Deck, Level 52 and have a front-row seat of Kuala Lumpur's skyline.