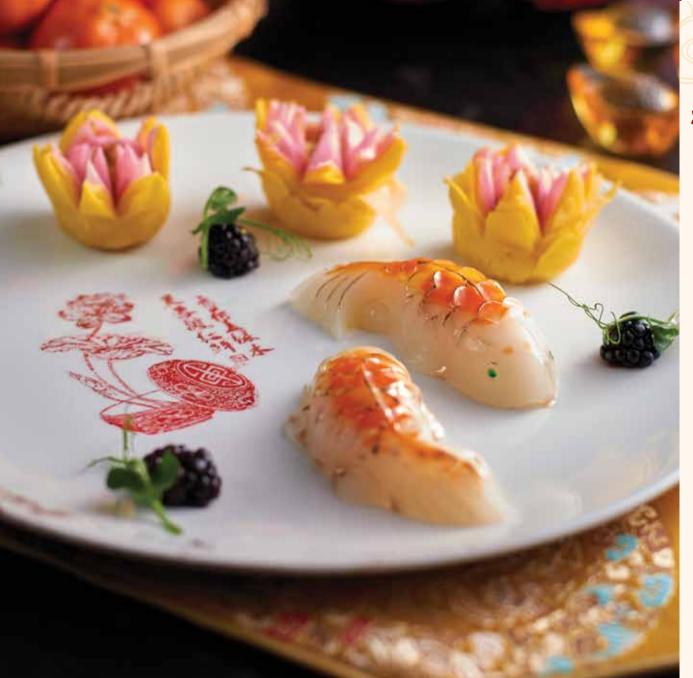

## 5 January - 5 February 2023

One of the most beloved Chinese restaurants in the city, Golden Phoenix was an institution renowned for its Cantonese and Szechuan fare. While it no longer has a physical presence, the glory of Golden Phoenix is recreated every Lunar New Year with a special pop-up event where the classic dishes live on in a glorious showcase of its signature creations, as well as newly-minted dishes and flavours. Make sure you make your bookings early for this yearly, exclusive, Golden Phoenix pop-up restaurant.