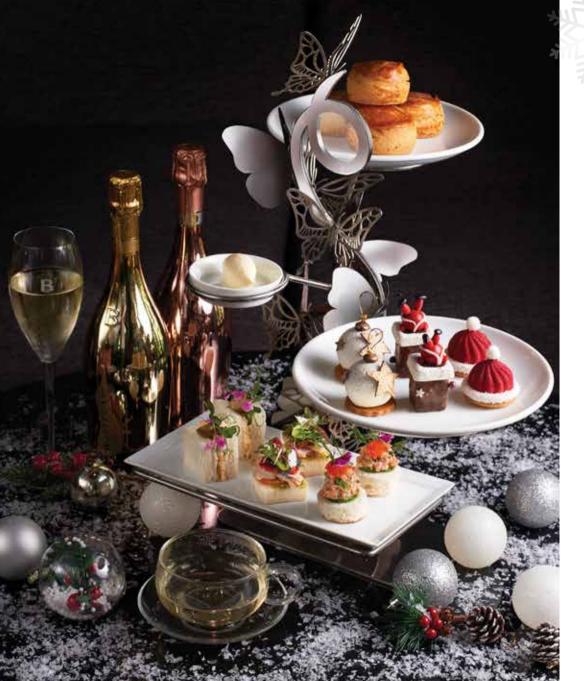

## FESTIVE "DOLCE VITA" AFTERNOON TEA 12PM-2.30PM | 3PM-5PM

RM99+ per adult RM198 per set of 2 persons Inclusive of coffee & tea

Add-On: RM60+ for a glass of Bottega Prosecco

SCAN FOR BOTTEGA RESERVATION