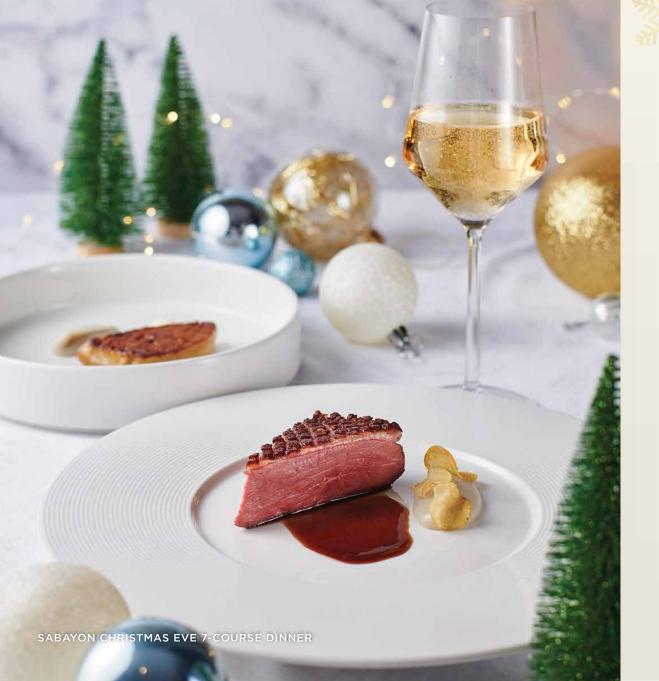

#### 24 & 25 DECEMBER 2023

CHRISTMAS EVE 7-COURSE DINNER RM888+ per person | Window seat (limited) RM788+ per person | Regular seat

Inclusive of a bottle of 375ml champagne per person