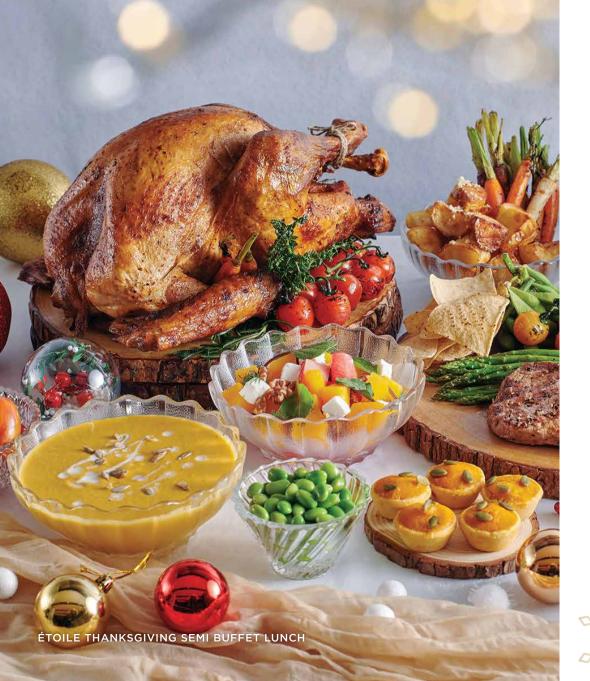

# Holiday Feasts

Begin the celebrations with Etoile's Thanksgiving spread, featuring an appetiser and dessert semi-buffet, with selections such as watermelon and feta salad, pumpkin soup, smoked beef pastrami and an array of meat and seafood sharing platters. Or go all out with Nipah's festive buffet spread which includes turkey, beef Wellington, glazed chicken toast, and seafood on ice.

#### 26 NOVEMBER 2023

THANKSGIVING SEMI BUFFET LUNCH 11AM - 2PM Appetiser and dessert buffet,

Appetiser and dessert buffet, chilled juice, soft drinks

RM68+ per adult RM34+ per child (6-12 years old)

ADD ON MAINS - Sharing platters