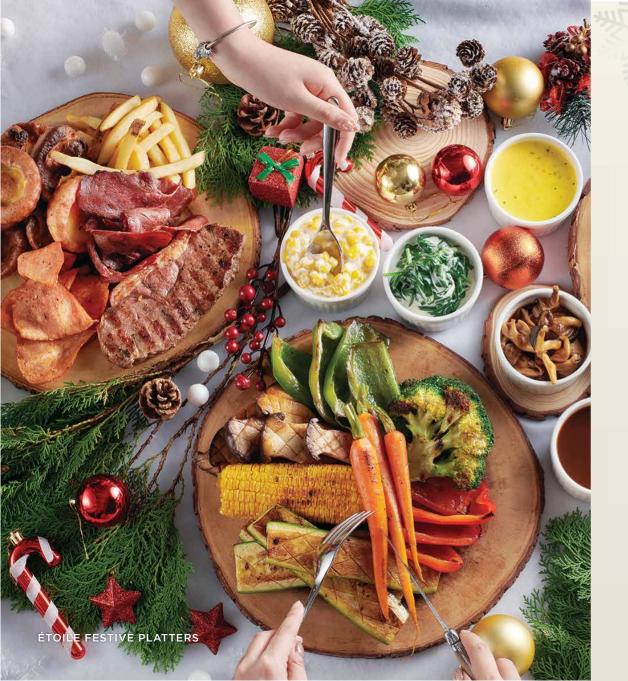

# Holiday Feasts

Begin the celebrations with Etoile's Thanksgiving spread, featuring an appetiser and dessert semi-buffet, with selections such as watermelon and feta salad, pumpkin soup, smoked beef pastrami and an array of meat and seafood sharing platters. Or go all out with Nipah's festive buffet spread which includes turkey, beef Wellington, glazed chicken toast, and seafood on ice.

#### 24 - 26 DECEMBER 2023

FESTIVE PLATTERS AND BEVERAGES Selections from our celebration list with prices starting from RM98+ per platter and beverage package from RM88+ per person

Available from 11AM onwards

FOR BLUE

RESERVATION

FOR ÉTOILE RESERVATION DAY