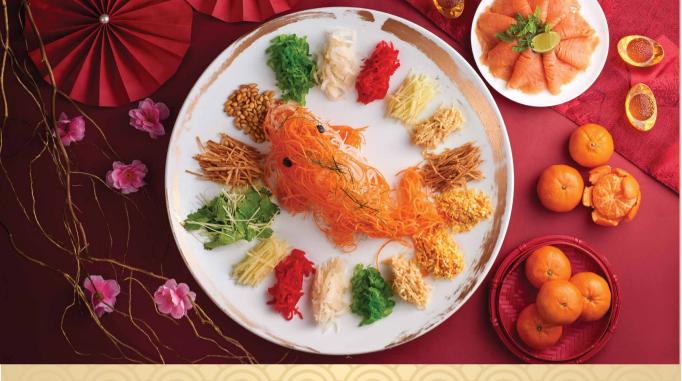

#### 29 JANUARY - 24 FEBRUARY 2024

One of the most beloved Chinese restaurants in the city, Golden Phoenix was an institution renowned for its Cantonese and Szechuan fare. While it no longer has a physical presence, the glory of Golden Phoenix is recreated every Lunar New Year with a special pop-up event where the classic dishes live on in a glorious showcase of its signature creations, as well as newly-minted dishes and flavours. Make sure you make your bookings early for this yearly, exclusive, Golden Phoenix pop-up restaurant.

All prices are in Ringgit Malaysia and subject to prevailing government taxes. Pictures shown are for illustration purpose only. Actual product may vary from picture shown.