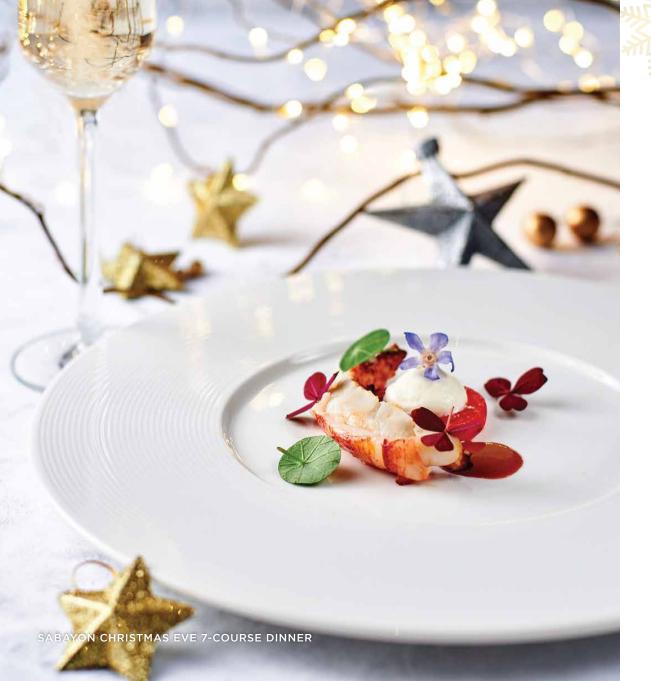

### CHRISTMAS EVE 7-COURSE DINNER

RM888+ per person | Window seat (limited) RM788+ per person | Regular seat

Inclusive of a bottle of 375ml champagne per person