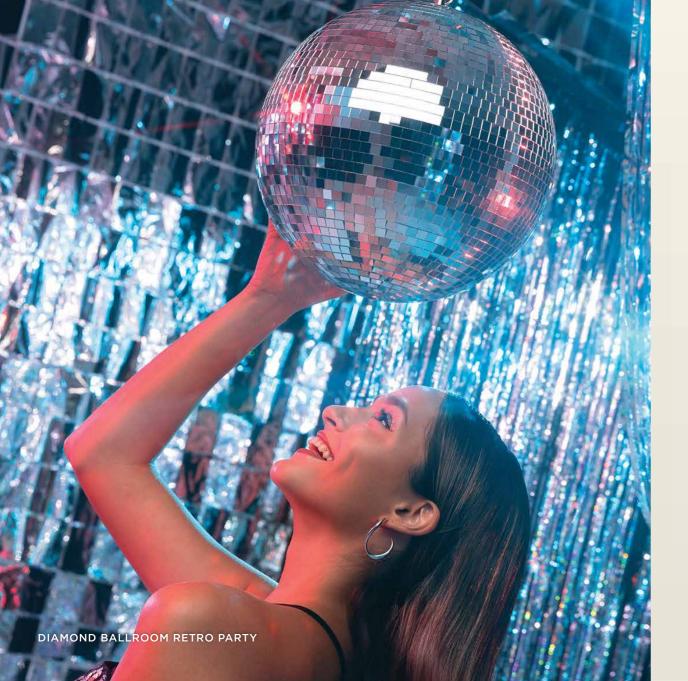

# New Year's Eve Retro Party

### DIAMOND BALLROOM | 9PM ONWARDS

Boogie on down the retro track with this high-energy theme night which features music from the Seventies to Eighties. Better still, book your own exclusive VIP New Year's Eve party!

Access fee RM138+ per person inclusive of one drink. Bookings required

### RESERVED TABLES

Starts from RM388+ per person | Minimum 4 persons