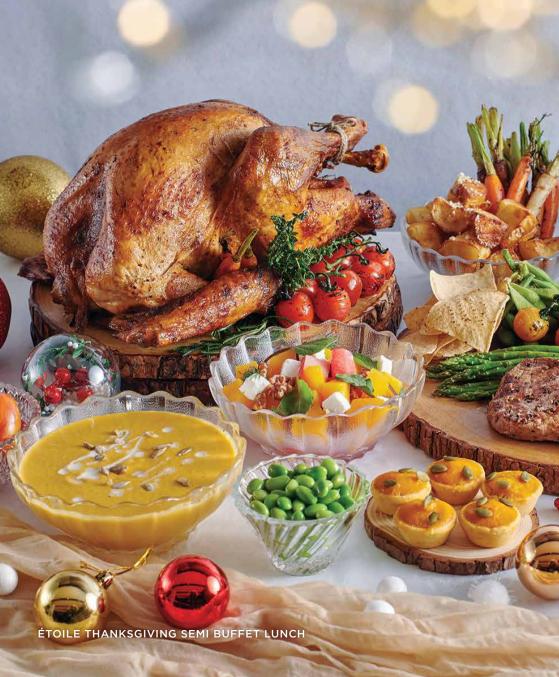

Begin the celebrations with Etoile's
Thanksgiving spread, featuring an appetiser
and dessert semi-buffet, with selections such
as watermelon and feta salad, pumpkin soup,
smoked beef pastrami and an array of meat
and seafood sharing platters. Or go all out
with Nipah's festive buffet spread which
includes beef Wellington, glazed chicken
toast, and seafood on ice.

### THANKSGIVING SEMI BUFFET LUNCH 11AM - 2PM

Appetiser and dessert buffet, chilled juice, soft drinks

RM68+ per adult RM34+ per child (6-12 years old)

ADD ON MAINS - Sharing platters

Price start from RM98+ per platter for 2-3 persons