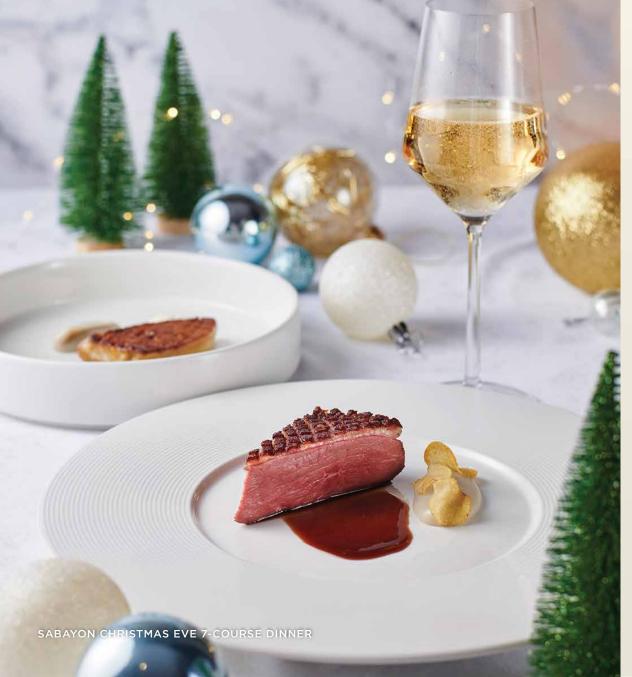

### Christmas Eve & Day

Christmas in style calls for fine dining at its most sophisticated. Indulge in a choice of four, five, six-course menus at Sabayon, or experience the luxury of the Chalet experience Sundays at Sabayon.

### CHRISTMAS EVE 7-COURSE DINNER

RM888+ per person | Window seat (limited) RM788+ per person | Regular seat

Inclusive of a bottle of 375ml champagne per person