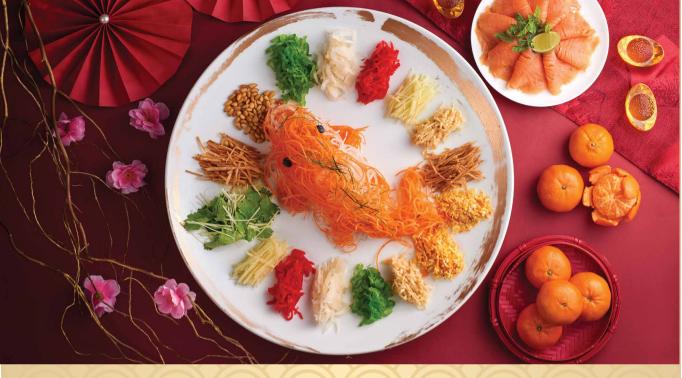

### 29 JANUARY - 24 FEBRUARY 2024

One of the most beloved Chinese restaurants in the city, Golden Phoenix was an institution renowned for its Cantonese and Szechuan fare. While it no longer has a physical presence, the glory of Golden Phoenix is recreated every Lunar New Year with a special pop-up event where the classic dishes live on in a glorious showcase of its signature creations, as well as newly-minted dishes and flavours. Make sure you make your bookings early for this yearly, exclusive, Golden Phoenix pop-up restaurant.