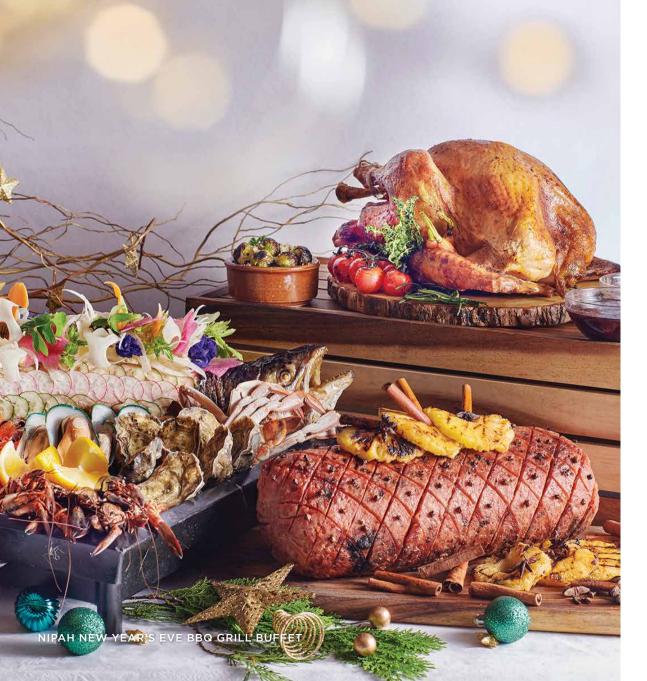

### NEW YEAR'S EVE BBQ GRILL BUFFET 7PM-11PM

RM238+ per adult RM119+ per child (6-12 years old) Inclusive of unlimited chilled juice and soft drinks

### NEW YEAR BUFFET LUNCH | 12PM-3PM

RM188+ per adult RM98+ per child (6-12 years old) Inclusive of unlimited chilled juice and soft drinks

FOR NIPAH RESERVATION