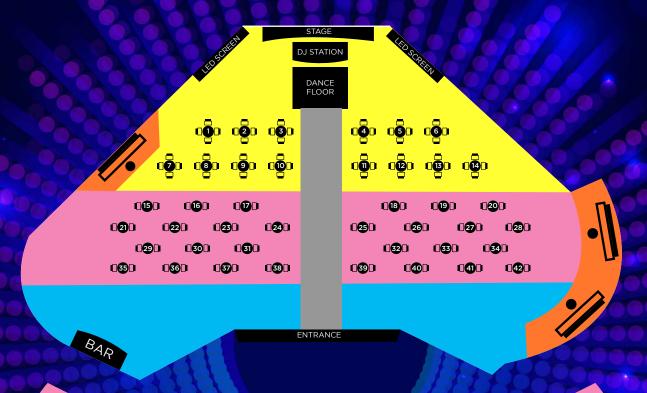

# NEW YEAR'S EVE MAMBO RETRO PARTY

DIAMOND BALLROOM

DIAMOND BALLROOM 2nd FLOOR

# **ENTRY ZONE | RM138**

Inclusive of one standard drink

# RETRO BEAT ZONE | RM1,788

Guaranteed table with access fee waived for up to four persons

# RHAPSODY ZONE | RM2,488

Guaranteed table with access fee waived for up to four persons

## **GROOVE ZONE**

Exclusive bookings only, contact +6012 583 5319

## **NEON RETRO ZONE**

Exclusive bookings only, contact +6012 583 5319

ALL PRICES ARE IN RINGGIT MALAYSIA AND SUBJECT TO TICKETING FEE AND PREVAILING TAXES