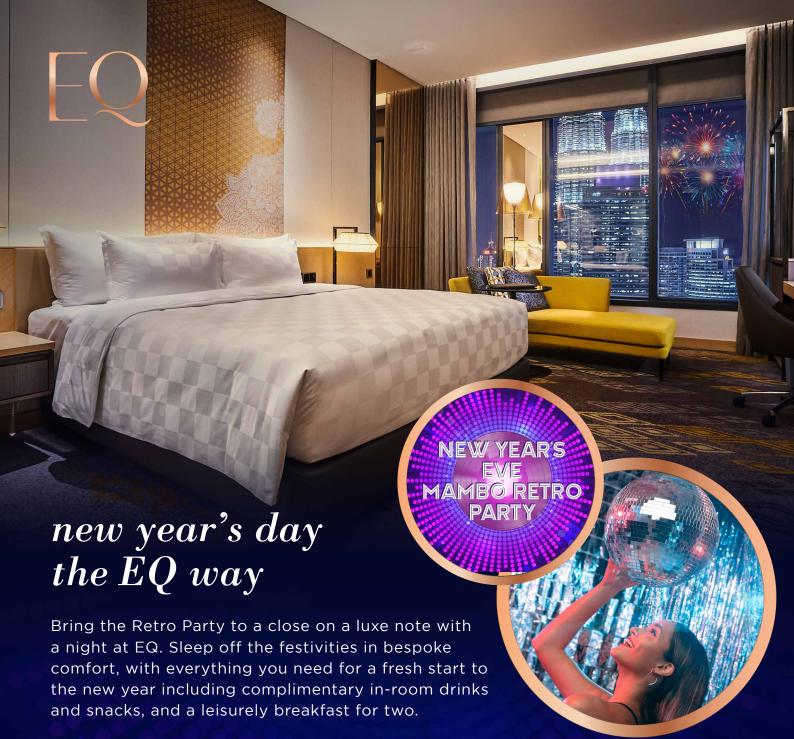

# BOOK UNDER THE CODE "EQRETRO" TO ENJOY A SPECIAL PACKAGE RATE OF RM1,625 WHICH INCLUDES:

- A luxurious New Year's Eve stay in a Deluxe Room
- Two table seats\* at the New Year's Eve Retro Party at the Diamond Ballroom, along with a bottle of wine
- Party pack set
- $\sim$  Buffet breakfast for two
- ➤ Late check out\* at 2pm